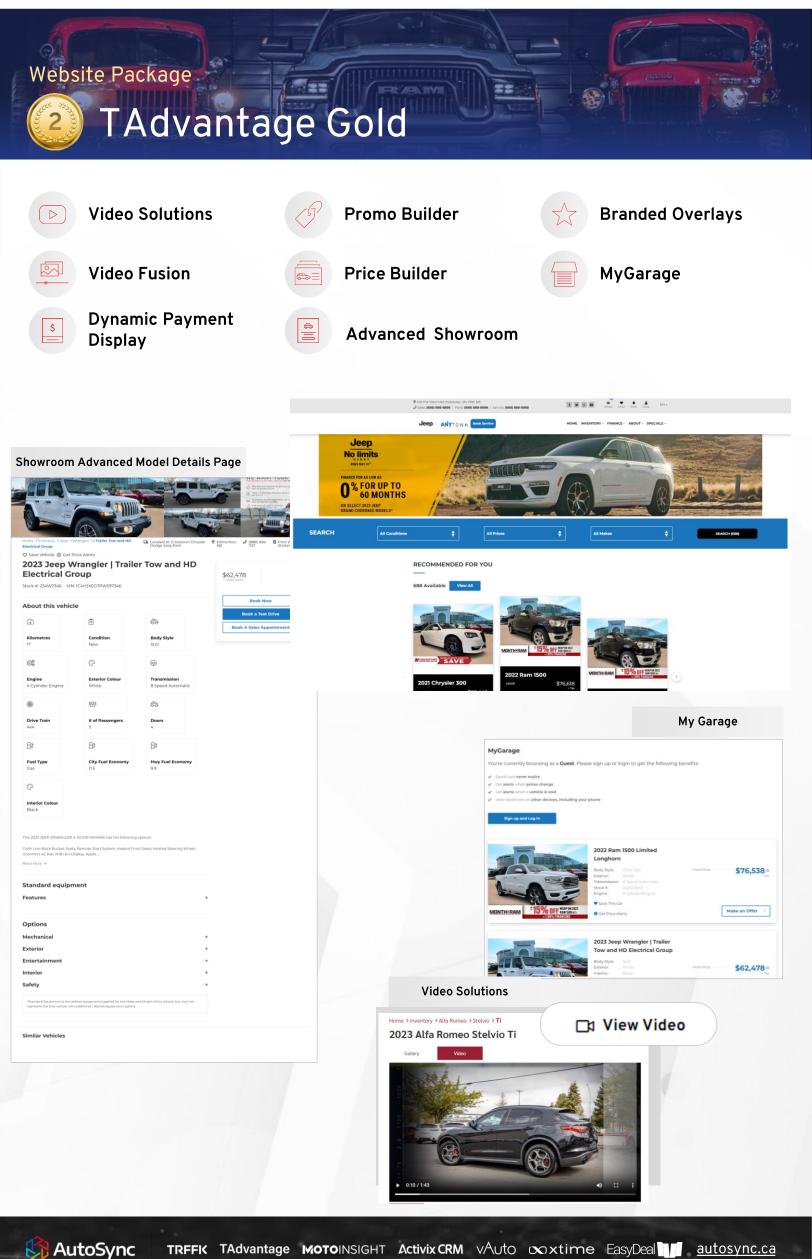

#### TAdvantage Gold Website

Building on the TAdvantage Base Website, the TAdvantage Gold Solution includes:

- + Video Solutions
- + Video Fusion

+ Price Builder with OEM Incentives+ Branded Overlays

+ Promo Builder

+ MyGarage