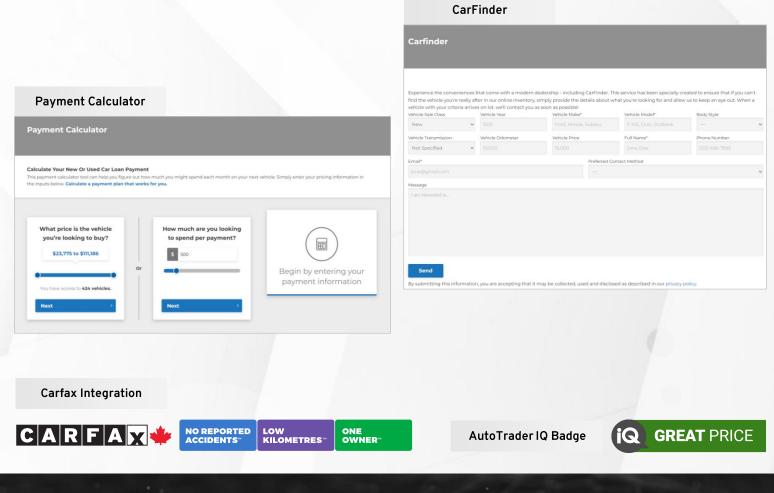

### STELLANTIS Website

TAdvantage dealership websites use premium technology and an effective digital strategy to engage consumers with your inventory. Our highly configurable and responsive websites have cutting-edge visual appeal, an interactive payment calculator, work seamlessly on mobile and are all backed by first-rate Canadian support. **Stand out from the crowd with TAdvantage.** 