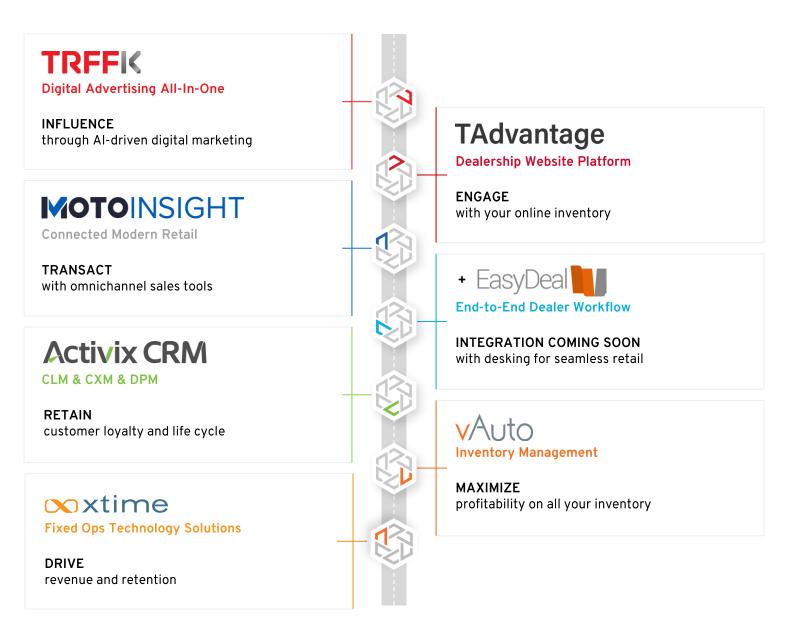

600

We help dealerships & OEMs **increase the effectiveness** of their sales efforts, the **efficiency** of their processes, and the **profitability** of their business.

Which solutions will you choose to future-proof your business?